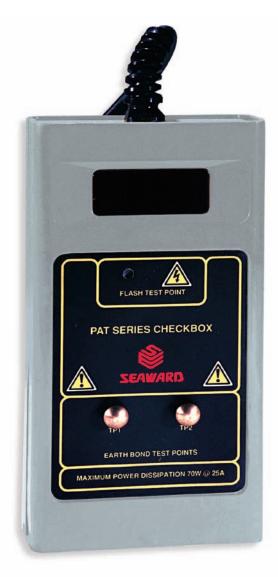

## PAT CHECKBOX

## PAT CALIBRATION CHECKER

As recognised by the IET code of practice for PAT testing, regularly checking your instrument's accuracy is an essential part of PAT testing. The Seaward PAT Checkbox has been designed to provide a safe, simple and quick means of checking the calibration of Portable Appliance Testers, to ensure accurate testing. The Checkbox will also check other brands of Portable Appliance Testers.